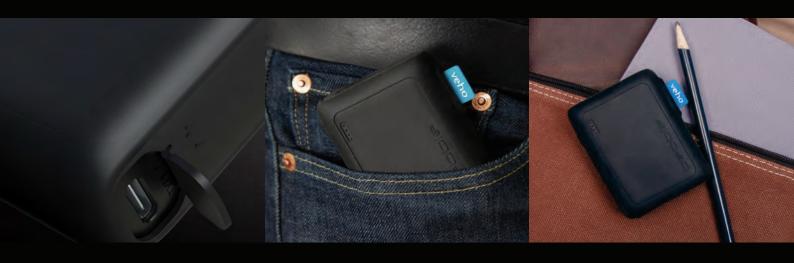

# pebble

Pebble PZ-12 Rugged Portable Power Bank 10,000mAh

The Veho Pebble PZ-12 Rugged power bank uses WYG high-performance 21700 Li-on cells. The 20W fast charging, via the PD universal USB-C charging port, will charge most portable devices with up 12V output (all smartphones, tablets and most mini notebooks). A compact and lightweight design, with a silicone outer sleeve, provides splash protection making it perfect for travelling.

### Rugged splash resistance

The silicone outer sleeve provides rugged protection from bumps and splashes

# What's in the box

- Pebble PZ-12 Power Bank
- USB-C charging cable
- Carry pouch
- Quick start guide

**USB-C** 