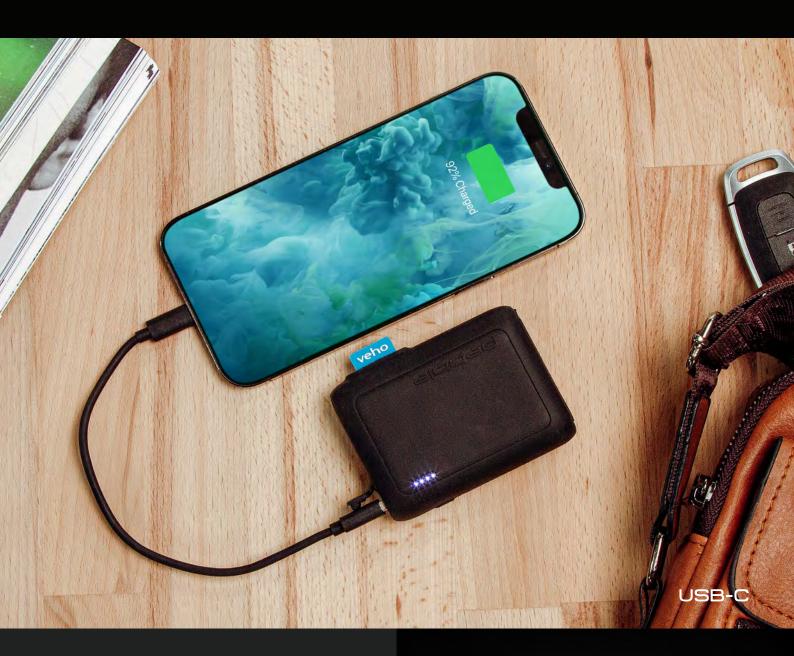

# pebble

Pebble PZ-12 Rugged Portable Power Bank 10,000mAh

The Veho Pebble PZ-12 Rugged power bank uses WYG high-performance 21700 Li-on cells. The 20W fast charging, via the PD universal USB-C charging port, will charge most portable devices with up 12V output (all smartphones, tablets and most mini notebooks). A compact and lightweight design, with a silicone outer sleeve, provides splash protection making it perfect for travelling.

## 20W fast charging

Universal USB-C charging port (PD). Will charge most portable devices with up 12V output (all smartphones, tablets and most mini notebooks).

# Packs a punch

Compact yet powerful 10,000mAh capacity - will charge most smartphones up to 4 times