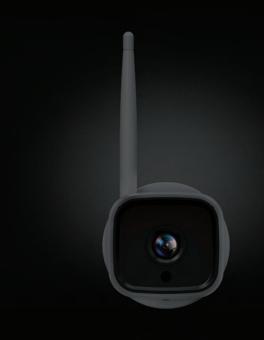

# HD Outdoor Wireless IP Camera

The Veho Cave VHS-010-OC is a professional grade fixed wireless IP Camera with night vision and full HD 1080p recording.

Total peace of mind.