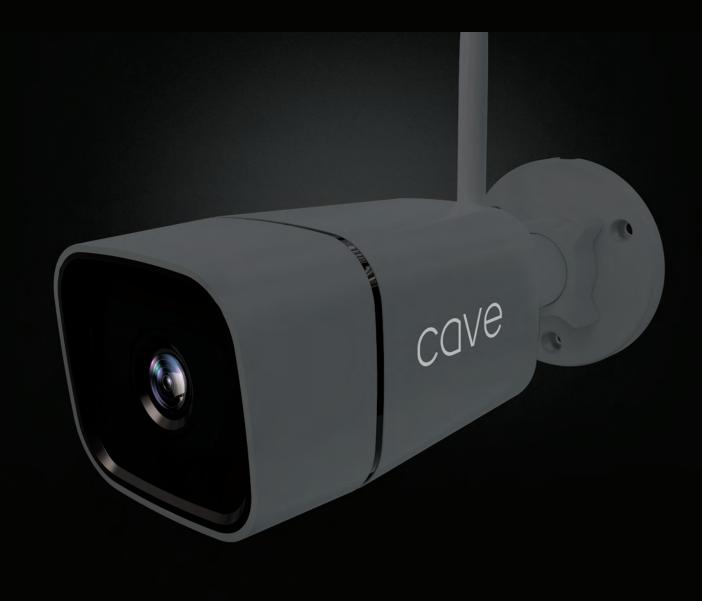

# HD Outdoor Wireless IP Camera

The Veho Cave VHS-010-OC is a professional grade fixed wireless IP Camera with night vision and full HD 1080p recording.

Total peace of mind.

#### VHS-010-0C