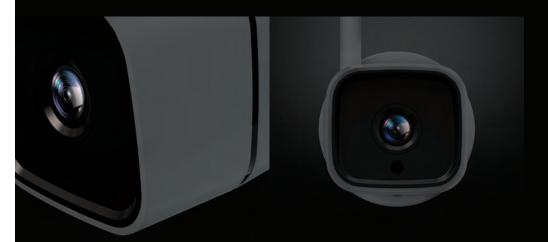

#### HD 1080P

Record, store and review 1080P HD footage stored on a microSD card.

#### **Motion detection**

Motion detection function captures footage when motion is detected, features auto 'infrared cut filter' for superior night vision capabilities.