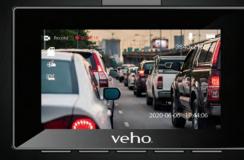

# Muvi KZ-2 Pro Drivecam 4K Dashcam

The Muvi KZ-2 Pro Drivecam is the ultimate Dashcam experience. The KZ-2 captures your journey in 4K making identifying number plates much easier. Fully equipped with motion detection for automatic start/stop recording and a G-Force sensor, so should your car be involved in a collision, your files will be automatically protected.