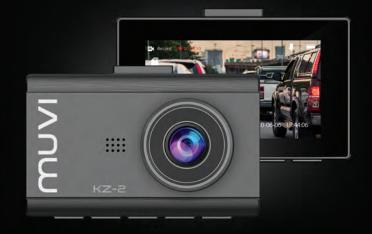

# Muvi KZ-2 Pro Drivecam 4K Dashcam

The Muvi KZ-2 Pro Drivecam is the ultimate Dashcam experience. The KZ-2 captures your journey in 4K making identifying number plates much easier. Fully equipped with motion detection for automatic start/stop recording and a G-Force sensor, so should your car be involved in a collision, your files will be automatically protected.