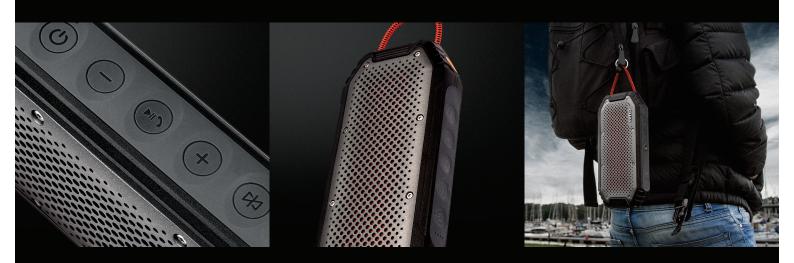

#### **Outdoors lifestyle**

Rugged and robust with a carry hook, perfect for adventures.

#### Bluetooth® 4.2

Easy to pair speaker connects with smartphones, tablets, or any other Bluetooth device.

#### Pair with another MX-1

Pair with another MX-1 (using TWS mode) to play audio in surround sound.