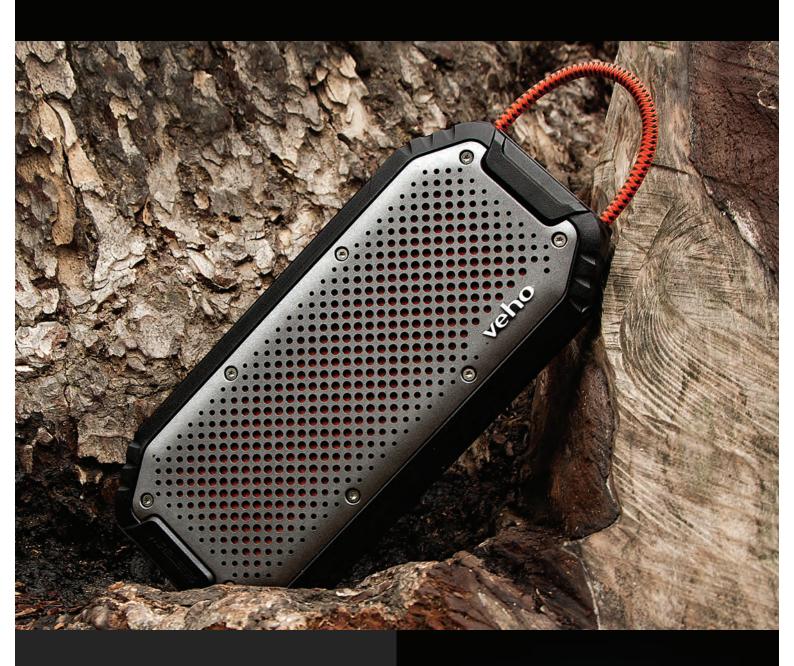

## Rugged Wireless Speaker

The rugged MX-1 wireless speaker from Veho is designed for the outdoors lifestyle. Equipped with 2 x 10W speakers, carrying hook to easily attached to a rucksack and water resistant rated to IPX6.

#### **Outdoors lifestyle**

Rugged and robust with a carry hook, perfect for adventures.

#### Impressive sound output

With 2 x 10W speakers the MX-1 packs a punch.