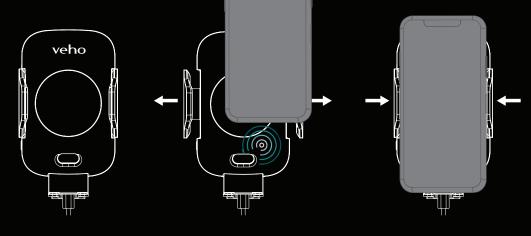

#### In-Car Smartphone Cradle with Qi Wireless Fast Charging

The TA-8 wireless charging cradle features Qi fast wireless charging and infrared sensor enabling one-handed mounting. The sensor automatically opens and closes the clamp to grip your device. Includes Windscreen Mount and Air Vent Mount and compatible with iPhones and Android smartphones.

### Features

- Compatible with iPhones and Android smartphones
- Features Qi fast wireless charging required a compatible device
- Infrared sensor that automatically opens and closes the clamp to grip your device, enabling one-handed mounting
- Includes Windscreen Mount and Air Vent Mount