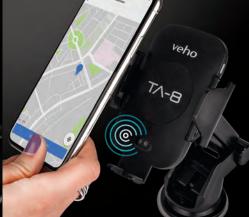

#### In-Car Smartphone Cradle with Qi Wireless Fast Charging

The TA-8 wireless charging cradle features Qi fast wireless charging and infrared sensor enabling one-handed mounting. The sensor automatically opens and closes the clamp to grip your device. Includes Windscreen Mount and Air Vent Mount and compatible with iPhones and Android smartphones.

### Features

- Compatible with iPhones and Android smartphones
- Features Qi fast wireless charging required a compatible device
- Infrared sensor that automatically opens and closes the clamp to grip your device, enabling one-handed mounting
- Includes Windscreen Mount and Air Vent Mount