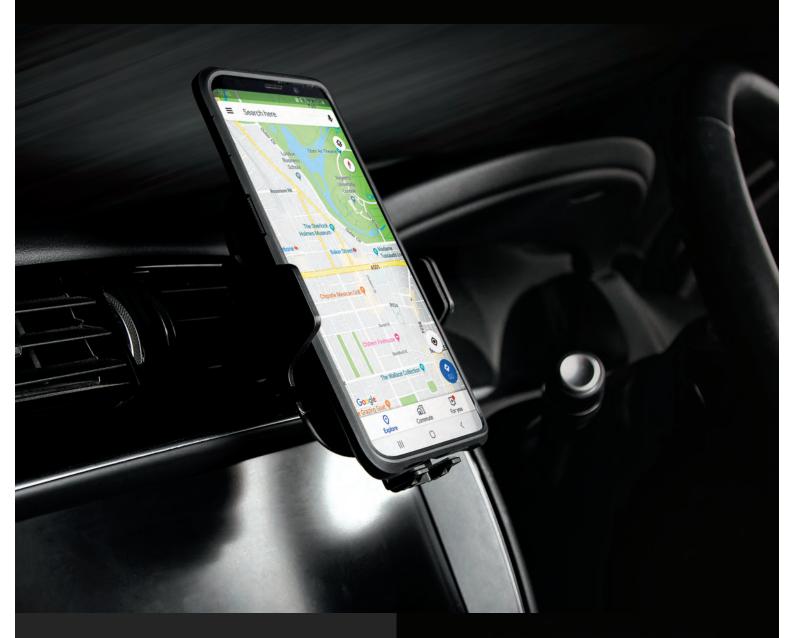

#### In-Car Smartphone Cradle with Qi Wireless Fast Charging

The TA-8 wireless charging cradle features Qi fast wireless charging and infrared sensor enabling one-handed mounting. The sensor automatically opens and closes the clamp to grip your device. Includes Windscreen Mount and Air Vent Mount and compatible with iPhones and Android smartphones.

### Features

- Compatible with iPhones and Android smartphones
- Features Qi fast wireless charging required a compatible device
- Infrared sensor that automatically opens and closes the clamp to grip your device, enabling one-handed mounting
- Includes Windscreen Mount and Air Vent Mount