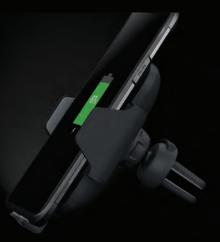

#### In-Car Smartphone Cradle with Qi Wireless Fast Charging

The TA-8 wireless charging cradle features Qi fast wireless charging and infrared sensor enabling one-handed mounting. The sensor automatically opens and closes the clamp to grip your device. Includes Windscreen Mount and Air Vent Mount and compatible with iPhones and Android smartphones.

### Features

- Compatible with iPhones and Android smartphones
- Features Qi fast wireless charging required a compatible device
- Infrared sensor that automatically opens and closes the clamp to grip your device, enabling one-handed mounting
- Includes Windscreen Mount and Air Vent Mount