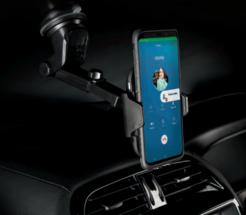

#### In-Car Smartphone Cradle with Qi Wireless Fast Charging

The TA-8 wireless charging cradle features Qi fast wireless charging and infrared sensor enabling one-handed mounting. The sensor automatically opens and closes the clamp to grip your device. Includes Windscreen Mount and Air Vent Mount and compatible with iPhones and Android smartphones.

### Features

- Compatible with iPhones and Android smartphones
- Features Qi fast wireless charging required a compatible device
- Infrared sensor that automatically opens and closes the clamp to grip your device, enabling one-handed mounting
- Includes Windscreen Mount and Air Vent Mount