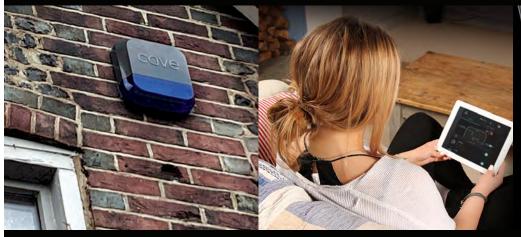

#### Outdoors Wireless Siren

The Cave Wireless Siren is designed for use with the Cave Smart Home system. The siren is easily added to your existing Cave system using the Cave App. Simple to mount to the exterior of your home/business the siren features tamper protection and a powerful 115dB volume. Total peace of mind.

#### Wireless

Cave is wireless, easy to set-up and use. The starter kit includes everything you need to start your smart home alarm. Cave works over wifi, or a back-up SIM card, should the wifi go offline (SIM card not included).