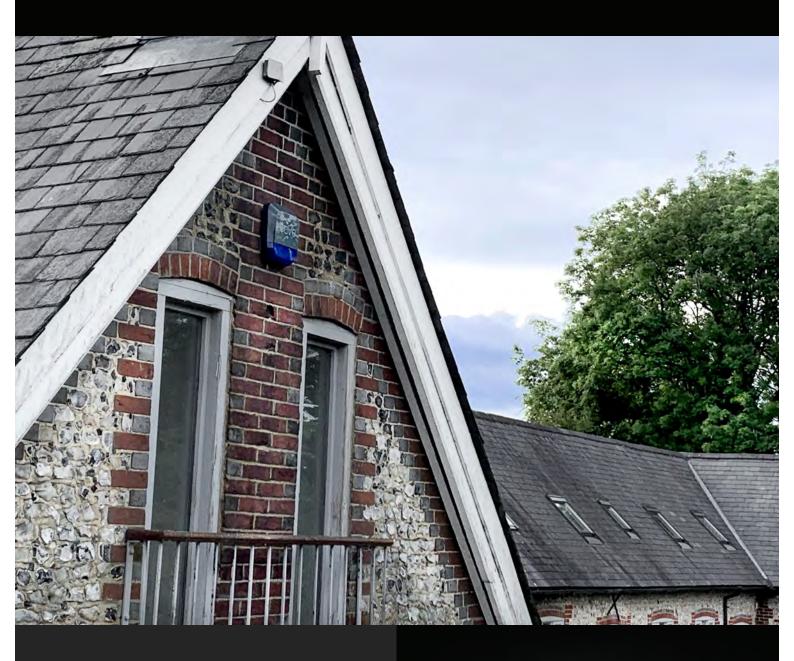

#### Outdoors Wireless Siren

The Cave Wireless Siren is designed for use with the Cave Smart Home system. The siren is easily added to your existing Cave system using the Cave App. Simple to mount to the exterior of your home/business the siren features tamper protection and a powerful 115dB volume. Total peace of mind.

#### **Tamper proof**

The Cave wireless siren is tamper proofed, against a would be intruder, by a tamper proof release button and a bubble level.