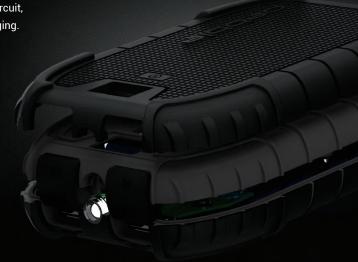

#### **Built for adventure**

Rugged design with karabiner loop and built-in LED torch for using at night – perfect for the outdoors for activities such as camping, trekking and festivals.