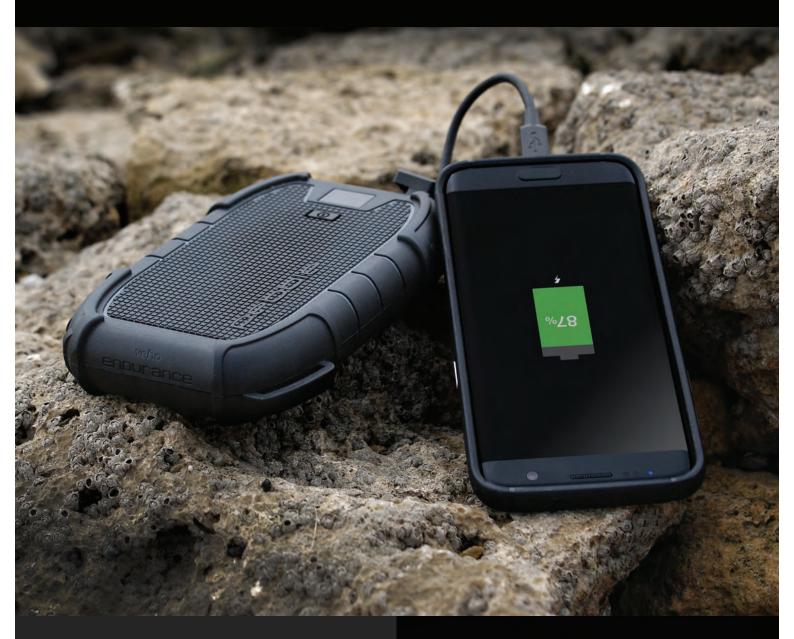

# pebble

Endurance 15,000mAh Water Resistant Power Bank

The Pebble Endurance is the must have accessory for all those who finds themselves short on power, when travelling or when away from mains power for extended periods of time. The dual USB output ports mean you can charge 2 devices simultaneously, and includes USB-C™ input port.

#### Fast charging

Fast 2.1A shared output capable of charging an iPhone 8 up to 8 times and a Samsung Galaxy S8 up to 5 times.