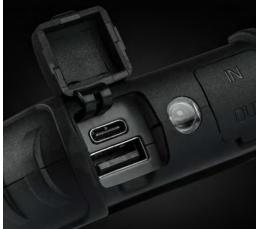

# pebble

Endurance 15,000mAh Water Resistant Power Bank

The Pebble Endurance is the must have accessory for all those who finds themselves short on power, when travelling or when away from mains power for extended periods of time. The dual USB output ports mean you can charge 2 devices simultaneously, and includes USB-C™ input port.

# **Specifications**

 Capacity
 15,000mAh

 Input (micro USB)
 5V 2.0A

 Input (USB-C™)
 5V 2.0A

Output (USB-A x 2) 5V 2.1A (Shared)

Water resistant IPX4

Dimensions 154mm x 98mm x 29mm

Weight 382g