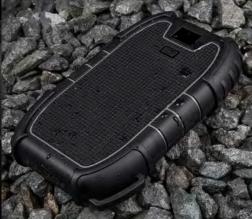

# pebble

Endurance 15,000mAh Water Resistant Power Bank

The Pebble Endurance is the must have accessory for all those who finds themselves short on power, when travelling or when away from mains power for extended periods of time. The dual USB output ports mean you can charge 2 devices simultaneously, and includes USB-C™ input port.

# **Specifications**

 Capacity
 15,000mAh

 Input (micro USB)
 5V 2.0A

 Input (USB-C™)
 5V 2.0A

Output (USB-A x 2) 5V 2.1A (Shared)

Water resistant IPX4

Dimensions 154mm x 98mm x 29mm

Weight 382g

#### **Built for adventure**

Rugged design with karabiner loop and built-in LED torch for using at night – perfect for the outdoors for activities such as camping, trekking and festivals.