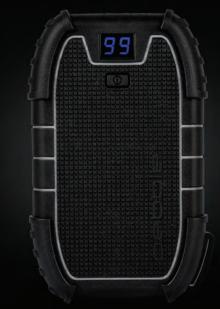

# **Specifications**

 Capacity
 15,000mAh

 Input (micro USB)
 5V 2.0A

 Input (USB-C™)
 5V 2.0A

Output (USB-A x 2) 5V 2.1A (Shared)

Water resistant IPX4

Dimensions 154mm x 98mm x 29mm

Weight 382g